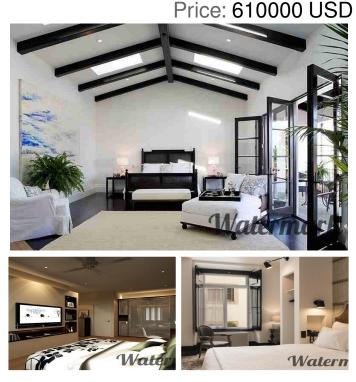

| Agent name: Mr. Lawman       |
|------------------------------|
| Listing type: House for sale |
| Rooms: 6                     |
| Bathrooms: 2                 |
| Bedrooms: 4                  |
| Listing status: Active       |
| Property type: Apartment     |
| House size: 115              |

Interior: Air Conditioning, Fireplace, Fully Furnished, Heating Specific: Balcony, Gym