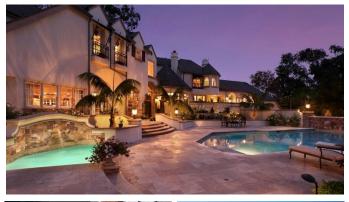

## Boheme Apartments at CityVillage

Address: Fleischmarkt 20

City:

Description:

Boheme Apartments, set at the waterside gateway to CityVillage, offer the ultimate urban Gold City lifestyle allowing you to live life your way at the heart of the city. Boheme Apartments offer inspiring interior design and functional open plan layouts that flow seamlessly through to generous balconies, with charming Gold Coast City skyline or Hinterland vistas to enjoy. Robina Town Centre, Gold City's shopping, dining and entertainment destination is just a 450m walk away through landscaped, waterside walkways. Top private schools, medical precinct and Train Station & Bus Interchange are also within walking distance and Airport is just 20 minutes by car. There are five international golf courses within a few minutes drive and just a 10 minute drive takes you to the famous surfing and cafe destination Burleigh Heads ensuring you make the most of the summer.

Price: 610000 USD

Built year: 2012

Exterior: Garage, Garden, Patio, Yard Interior: Air Conditioning, Fireplace, Fully

Furnished, Heating

Specific: Balcony, Guest Quarters, Gym, Pool