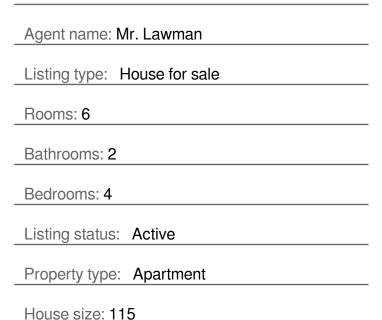

## Boheme Apartments at CityVillage

Address: Fleischmarkt 20

City:

Description:

Boheme Apartments, set at the waterside gateway to CityVillage, offer the ultimate urban Gold City lifestyle allowing you to live life your way at the heart of the city. Boheme Apartments offer inspiring interior design and functional open plan layouts that flow seamlessly through to generous balconies, with charming Gold Coast City skyline or Hinterland vistas to enjoy. Robina Town Centre, Gold City's shopping, dining and entertainment destination is just a 450m walk away through landscaped, waterside walkways. Top private schools, medical precinct and Train Station & Bus Interchange are also within walking distance and Airport is just 20 minutes by car. There are five international golf courses within a few minutes drive and just a 10 minute drive takes you to the famous surfing and cafe destination Burleigh Heads ensuring you make the most of the summer.

Price: 610000 USD

Year built: 2012

Interior: Air Conditioning, Fireplace, Fully

Furnished, Heating

Specific: Balcony, Gym